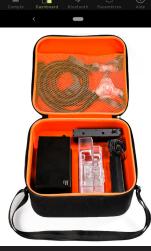

Download the free Sefam Access and Sefam Access Pro apps on your Smartphone or tablet:

The S.Box® design, very low noise level, ergonomics and well-studied packaging make its use and transportation very easy and convenient.