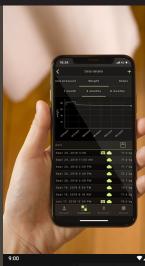

### Seram Access mobile app (for patients)

- Day-to-day follow up of treatment efficacy
- > Integration of other health data from peripheral devices

Download the free Sefam Access and Sefam Access Pro apps on your Smartphone or tablet:

The S.Box® design, very low noise level, ergonomics and well-studied packaging make its use and transportation very easy and convenient.