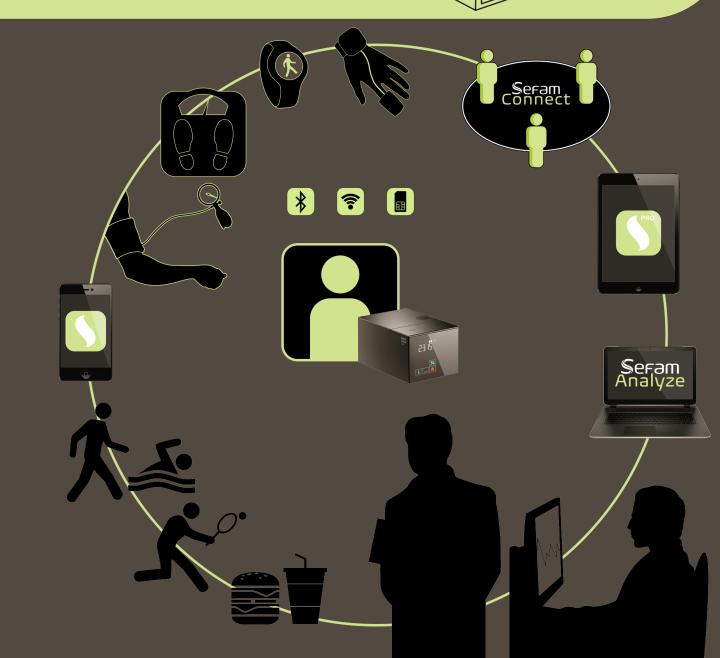

### The S.Box concept: towards a personalized medicine

Thanks to its multi-connectivity (Bluetooth®, 3G, Wi-Fi) the Sefam S.Box® integrates physiological parameters and data related to the patient's lifestyle in addition to the treatment efficacy indicators.

The S.Box concept offers healthcare professionals the opportunity to make patient treatment and follow-up more precise as part of an adapted care pathway.

The SEFAM Connect telemonitoring platform assures the security and integration of all information transmitted by the S.Box® and other compatible connected devices.

The mobile apps SEFAM Access (for the patient) and SEFAM Access Pro (for the home care provider) provide access to this information as well as wireless communication with the S.Box®.

The SEFAM Analyze software provides precise and detailed treatment analysis to the healthcare professional.

### Seram Access mobile app (for patients)

- Day-to-day follow up of treatment efficacy
- > Integration of other health data from peripheral devices

### Seram Access Pro mobile app (for home care providers)

- ∀ery close follow up of patient treatment indicators
- In app patient population management tools
- Preparation of patient (home) visits
- Access to SEFAM Connect telemonitoring platform
- Communication with the patient