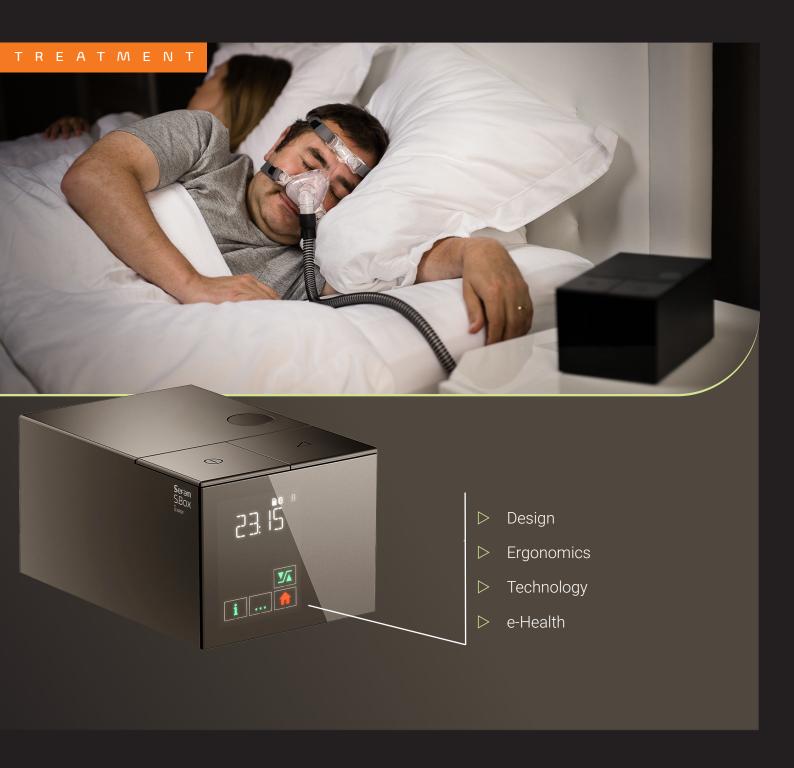

# Seram S.Box

STARCK®

A new approach to sleep apnea treatment

### The S.Box concept: towards a personalized medicine

Thanks to its multi-connectivity (Bluetooth®, 3G, Wi-Fi) the Sefam S.Box® integrates physiological parameters and data related to the patient's lifestyle in addition to the treatment efficacy indicators.

Download the free Sefam Access and Sefam Access Pro apps on your Smartphone or tablet:

The S.Box® design, very low noise level, ergonomics and well-studied packaging make its use and transportation very easy and convenient.