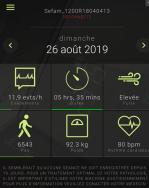

### Seram Access mobile app (for patients)

- Day-to-day follow up of treatment efficacy
- > Integration of other health data from peripheral devices